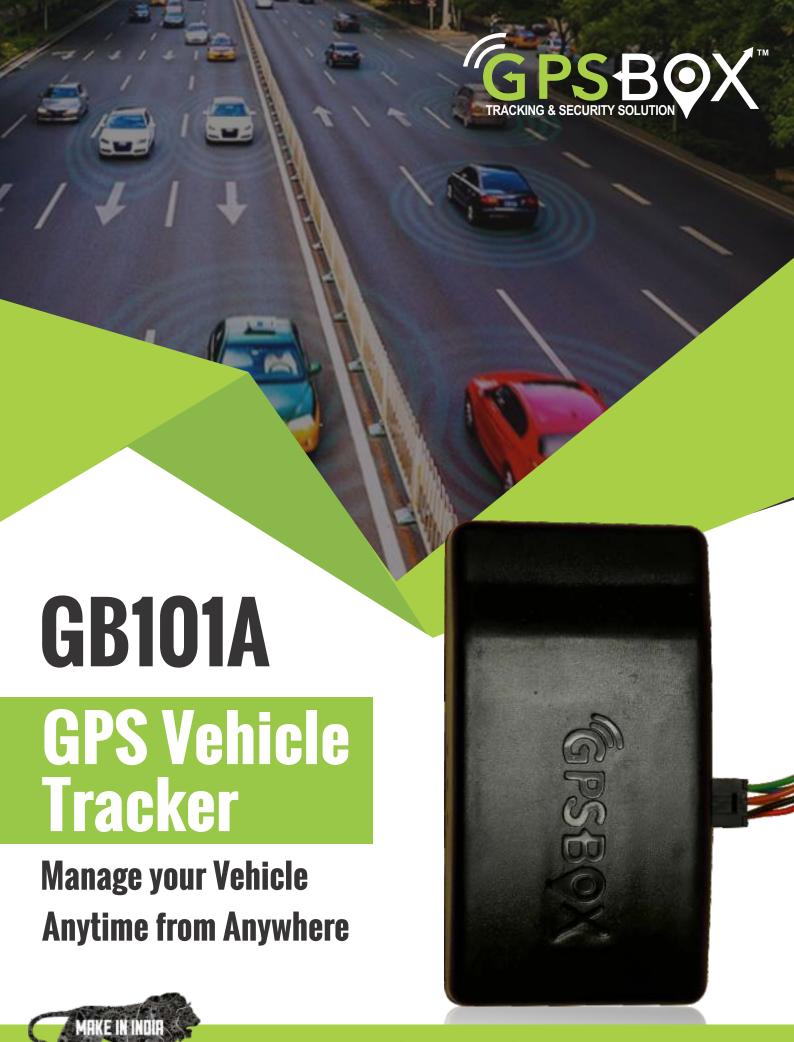

## GB101A GPS Vehicle Tracker

Gb101 compact vehicle tracker gives you the real time location of anything, at anytime by utilizing GSM and GPS technology along with multiple sensor input options such as RFID, fuel monitoring and temperature sensing. Through easy-to-use platform, it provides you upto-the-minute speed, location updates and various alerts. The device is designed specially by keeping in mind to provide security to the passengers. The additional features include 2-way voice communication, interface to connect modem, and to read engine ECU data.